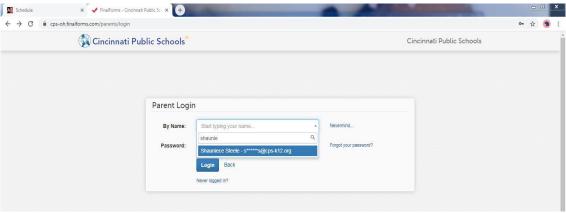

## Logging In

1. Select Parent Login

- 2. Your login in email will be whatever email you used during registration your student for school and Powerschool.
  - a. If you are unsure what email was used, select "forgot your email" it will allow you to type in your first name and show you which email was used

- b. If you have forgotten your password, select "forgot your password" and it will prompt FinalForms to send a link to reset your password to your email
- c. If neither of these options work, please send an email to <a href="mailto:steeles@cps-k12.org">steeles@cps-k12.org</a> with the following information
  - i. Parent's Name
  - ii. Parent's Email
  - iii. Student's Name
  - iv. Student's Email
  - v. Student's DOB
  - vi. Student's Gender
  - vii. Student's Grade
  - viii. Student's Mailing Address