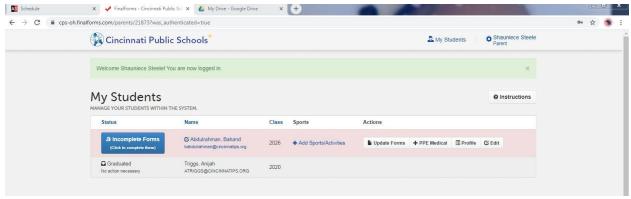

## Completing your students forms

- 1. Once you have logged in you should see a list of your students within the system.
  - a. If you don't see your student, or missing a student please email <a href="mailto:steeles@cps-k12.org">steeles@cps-k12.org</a>

- **2.** If the student is highlighted green, you are in the clear! All forms, physicals and information have been updated.
- **3.** If the student is highlighted red, you must complete some portion of your forms.
  - a. Click the "incomplete forms" to be taken to your forms for completion
    - i. Here you will select child's sport(s) that they anticipate participating in (please select all sports for the duration of the season. Registrations will close one day prior to tryouts.
    - ii. Complete all required forms
    - iii. Once forms are completed, it will prompt you to pay your pay to play fee.
      DO NOT PAY YOUR PAY TO PLAY FEE UNTIL AFTER
      TRYOUTS. This fee is NONREFUNDABLE and
      NONTRANSFERABLE (no exceptions!).