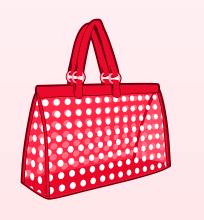

**PURSE** 

SEAT CUSHION WITH POCKET

**OVERSIZED TOTE BAG** 

**DIAPER BAG** 

**PURSE** 

The University of Cincinnati has enhanced its public safety policy to include the type of bag you can bring into the stadium.