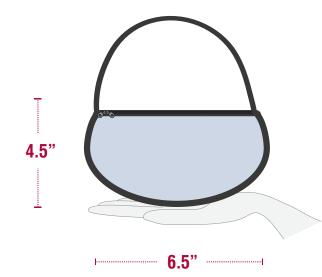

### **SMALL CLUTCH BAG / WALLET**

APPROXIMATELY THE SIZE OF A HAND WITH OR WITHOUT A HANDLE OR STRAP NO LARGER THAN 4.5" x 6.5"

## SMALL CLUTCH BAG / WALLET

APPROXIMATELY THE SIZE OF A HAND
WITH OR WITHOUT A HANDLE OR STRAP NO LARGER THAN 4.5" x 6.5"