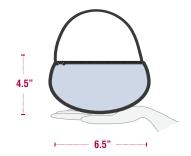

### **SMALL CLUTCH BAG / WALLET**

APPROXIMATELY THE SIZE OF A HAND WITH OR WITHOUT A HANDLE OR STRAP NO LARGER THAN 4.5" x 6.5"

## SMALL CLUTCH BAG / WALLET

APPROXIMATELY THE SIZE OF A HAND
WITH OR WITHOUT A HANDLE OR STRAP NO LARGER THAN 4.5" x 6.5"