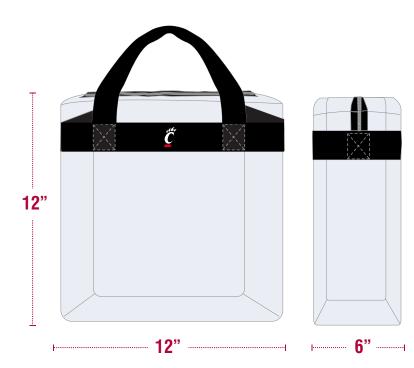

#### **CLEAR TOTE**

PLASTIC, VINYL OR PVC AND DO NOT EXCEED 12" x 6" x 12"

### **CLEAR TOTE**

PLASTIC, VINYL OR PVC AND DO NOT EXCEED 12" x 6" x 12"