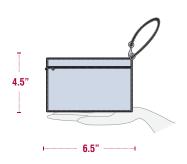

### **SMALL CLUTCH BAG / WALLET**

APPROXIMATELY THE SIZE OF A HAND WITH OR WITHOUT A HANDLE OR STRAP NO LARGER THAN 4.5" x 6.5"

## SMALL CLUTCH BAG / WALLET

APPROXIMATELY THE SIZE OF A HAND
WITH OR WITHOUT A HANDLE OR STRAP NO LARGER THAN 4.5" x 6.5"