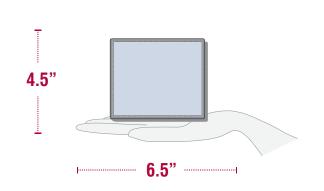

#### **CLEAR TOTE**

PLASTIC, VINYL OR PVC AND DO NOT EXCEED 12" x 6" x 12"

### **CLEAR TOTE**

PLASTIC, VINYL OR PVC AND DO NOT EXCEED 12" x 6" x 12"