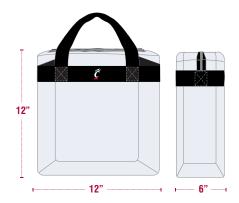

#### **CLEAR TOTE**

PLASTIC, VINYL OR PVC AND DO NOT EXCEED 12" x 6" x 12"

### **CLEAR TOTE**

PLASTIC, VINYL OR PVC AND DO NOT EXCEED 12" x 6" x 12"