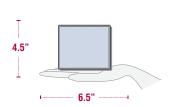

### **SMALL CLUTCH BAG / WALLET**

APPROXIMATELY THE SIZE OF A HAND WITH OR WITHOUT A HANDLE OR STRAP NO LARGER THAN 4.5" x 6.5"

## SMALL CLUTCH BAG / WALLET

APPROXIMATELY THE SIZE OF A HAND
WITH OR WITHOUT A HANDLE OR STRAP NO LARGER THAN 4.5" x 6.5"