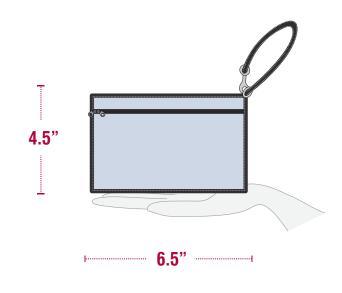

### **SMALL CLUTCH BAG / WALLET**

APPROXIMATELY THE SIZE OF A HAND WITH OR WITHOUT A HANDLE OR STRAP NO LARGER THAN 4.5" x 6.5"

## SMALL CLUTCH BAG / WALLET

APPROXIMATELY THE SIZE OF A HAND
WITH OR WITHOUT A HANDLE OR STRAP NO LARGER THAN 4.5" x 6.5"