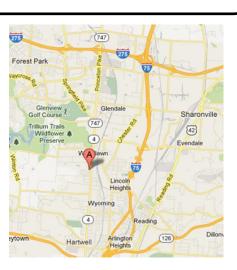

## **Directions**

#### From the 275 circle:

Take 275 to 747 South (Tri-County Mall exit)
Follow through the merge with Rt 4 South
Novner Dr is on the Right, 1 mile south of the Goodwill

#### From Downtown Cincinnati:

Take 75 North
Paddock exit #9
Turn Left and follow Paddock to Rt 4 North
Novner Dr is 3.6 miles up Rt 4, on the Left

We are the 2<sup>nd</sup> building behind Skyline Chili in Woodlawn